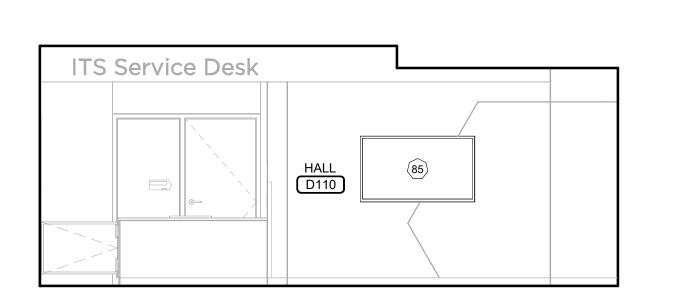

FG2301FG 12/18/2024

JRZ KMR, RAW

AT1.1

| TECHNOLOGY SCHEDULE |                                 |            |
|---------------------|---------------------------------|------------|
|                     | EQUIPMENT DESCRIPTION           | REMARKS    |
| 58                  | 85" TV                          | TECHNOLOGY |
| 61                  | INSTRUCTOR STATION              | TECHNOLOGY |
| 83                  | CEILING MOUNTED SPEAKERS/CAMERA | TECHNOLOGY |
| 84                  | 65" TV - VERTICAL               | TECHNOLOGY |
| 85                  | 65" TV                          | TECHNOLOGY |
| 86                  | 75" TV                          | TECHNOLOGY |