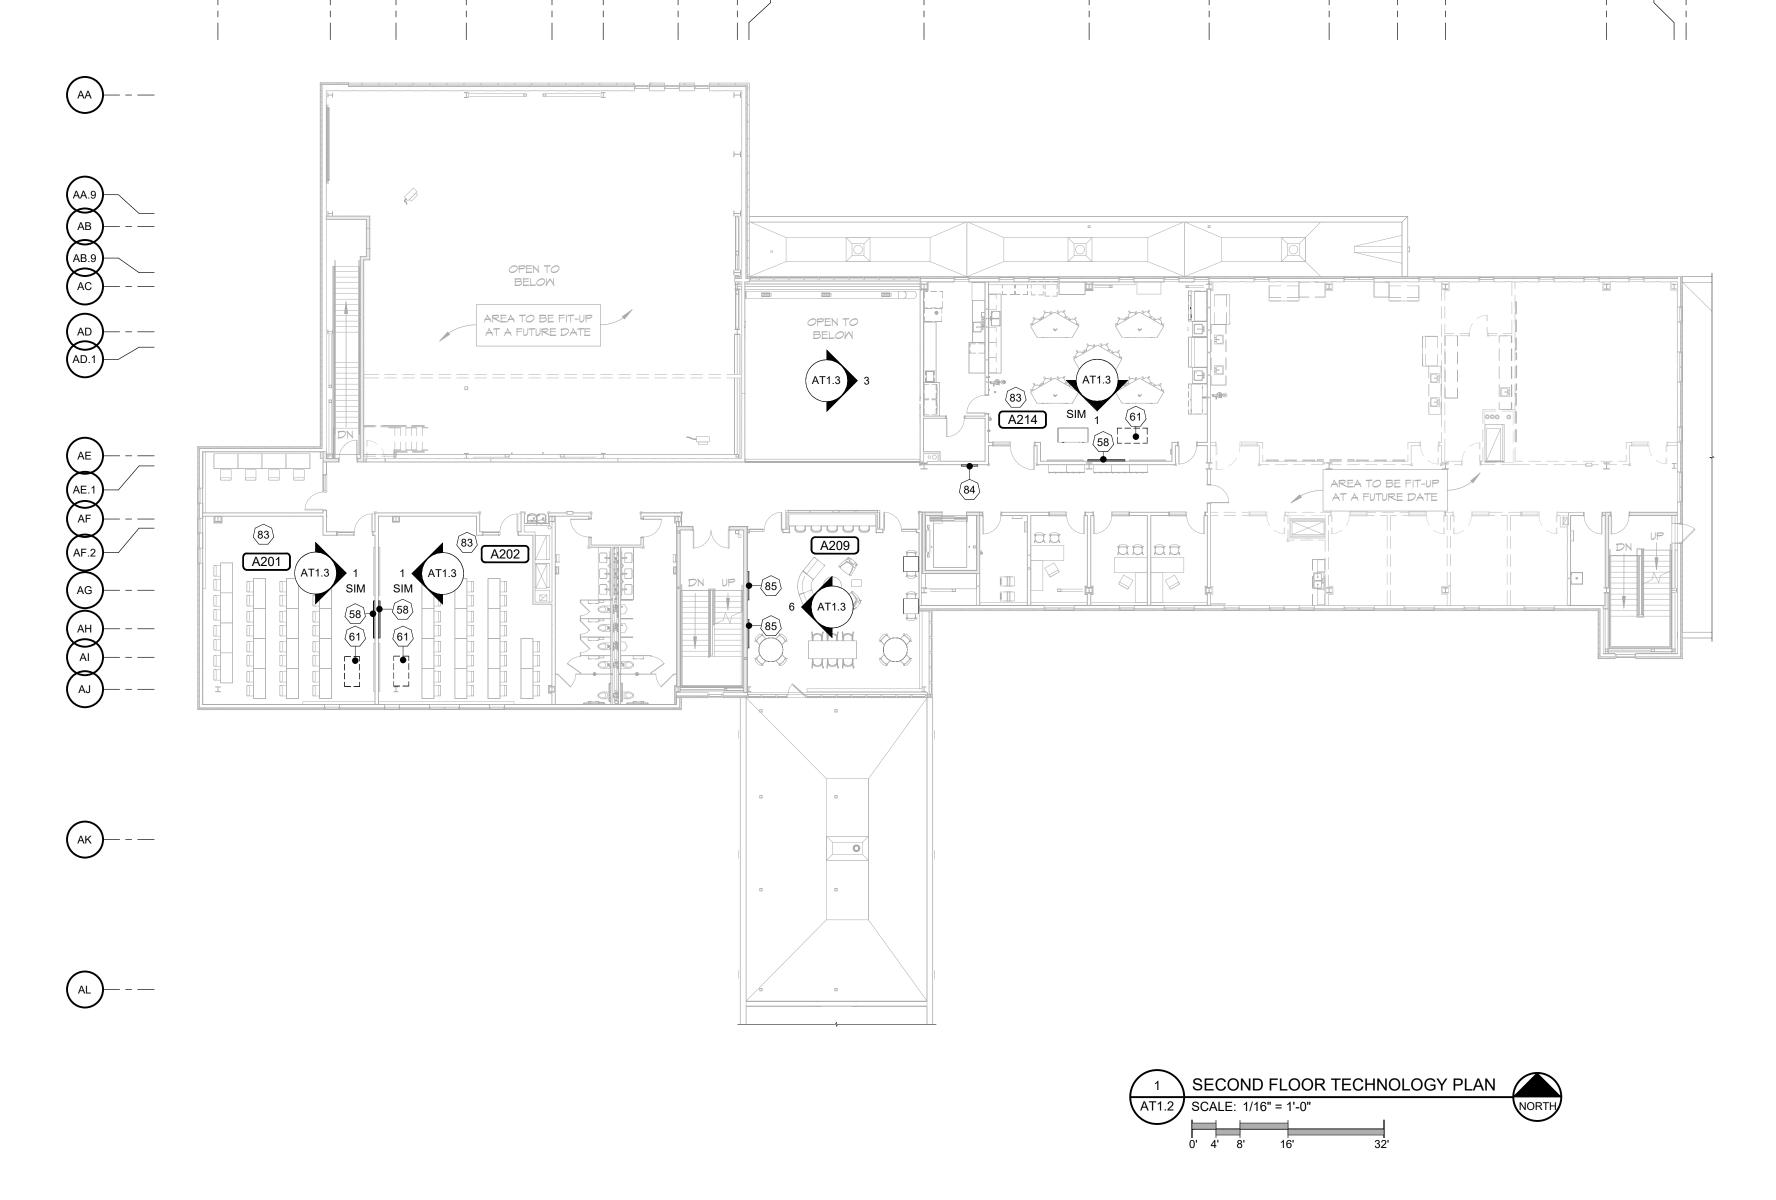

PROJECT #: FG2301FG

DATE: 12/18/2024

L DRAWN BY: JRZ

CHECKED BY: KMR, RAW

© 2024 RLE

SECOND FLOOR TECHNOLOGY PLAN

AT1.2

1 TYPICAL CLASSROOM ELEVATION