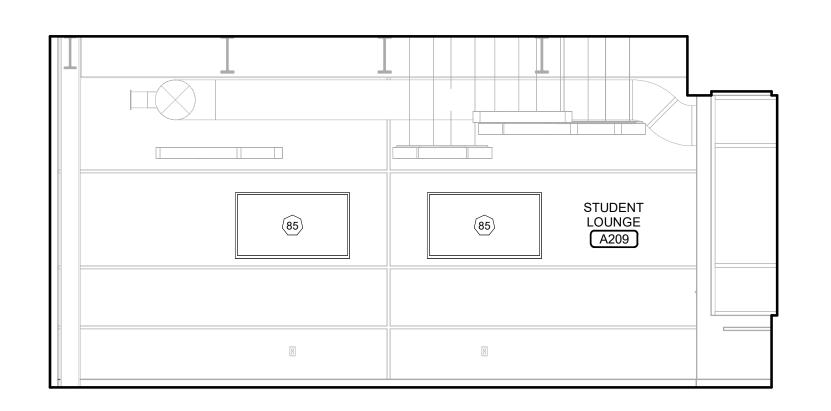

FG2301FG 12/18/2024

JRZ KMR, RAW

AT1.1

| TECHNOLOGY SCHEDULE |                                 |            |
|---------------------|---------------------------------|------------|
|                     | EQUIPMENT DESCRIPTION           | REMARKS    |
| 58                  | 85" TV                          | TECHNOLOGY |
| 61                  | INSTRUCTOR STATION              | TECHNOLOGY |
| 83                  | CEILING MOUNTED SPEAKERS/CAMERA | TECHNOLOGY |
| 84                  | 65" TV - VERTICAL               | TECHNOLOGY |
| 85                  | 65" TV                          | TECHNOLOGY |
| 86                  | 75" TV                          | TECHNOLOGY |