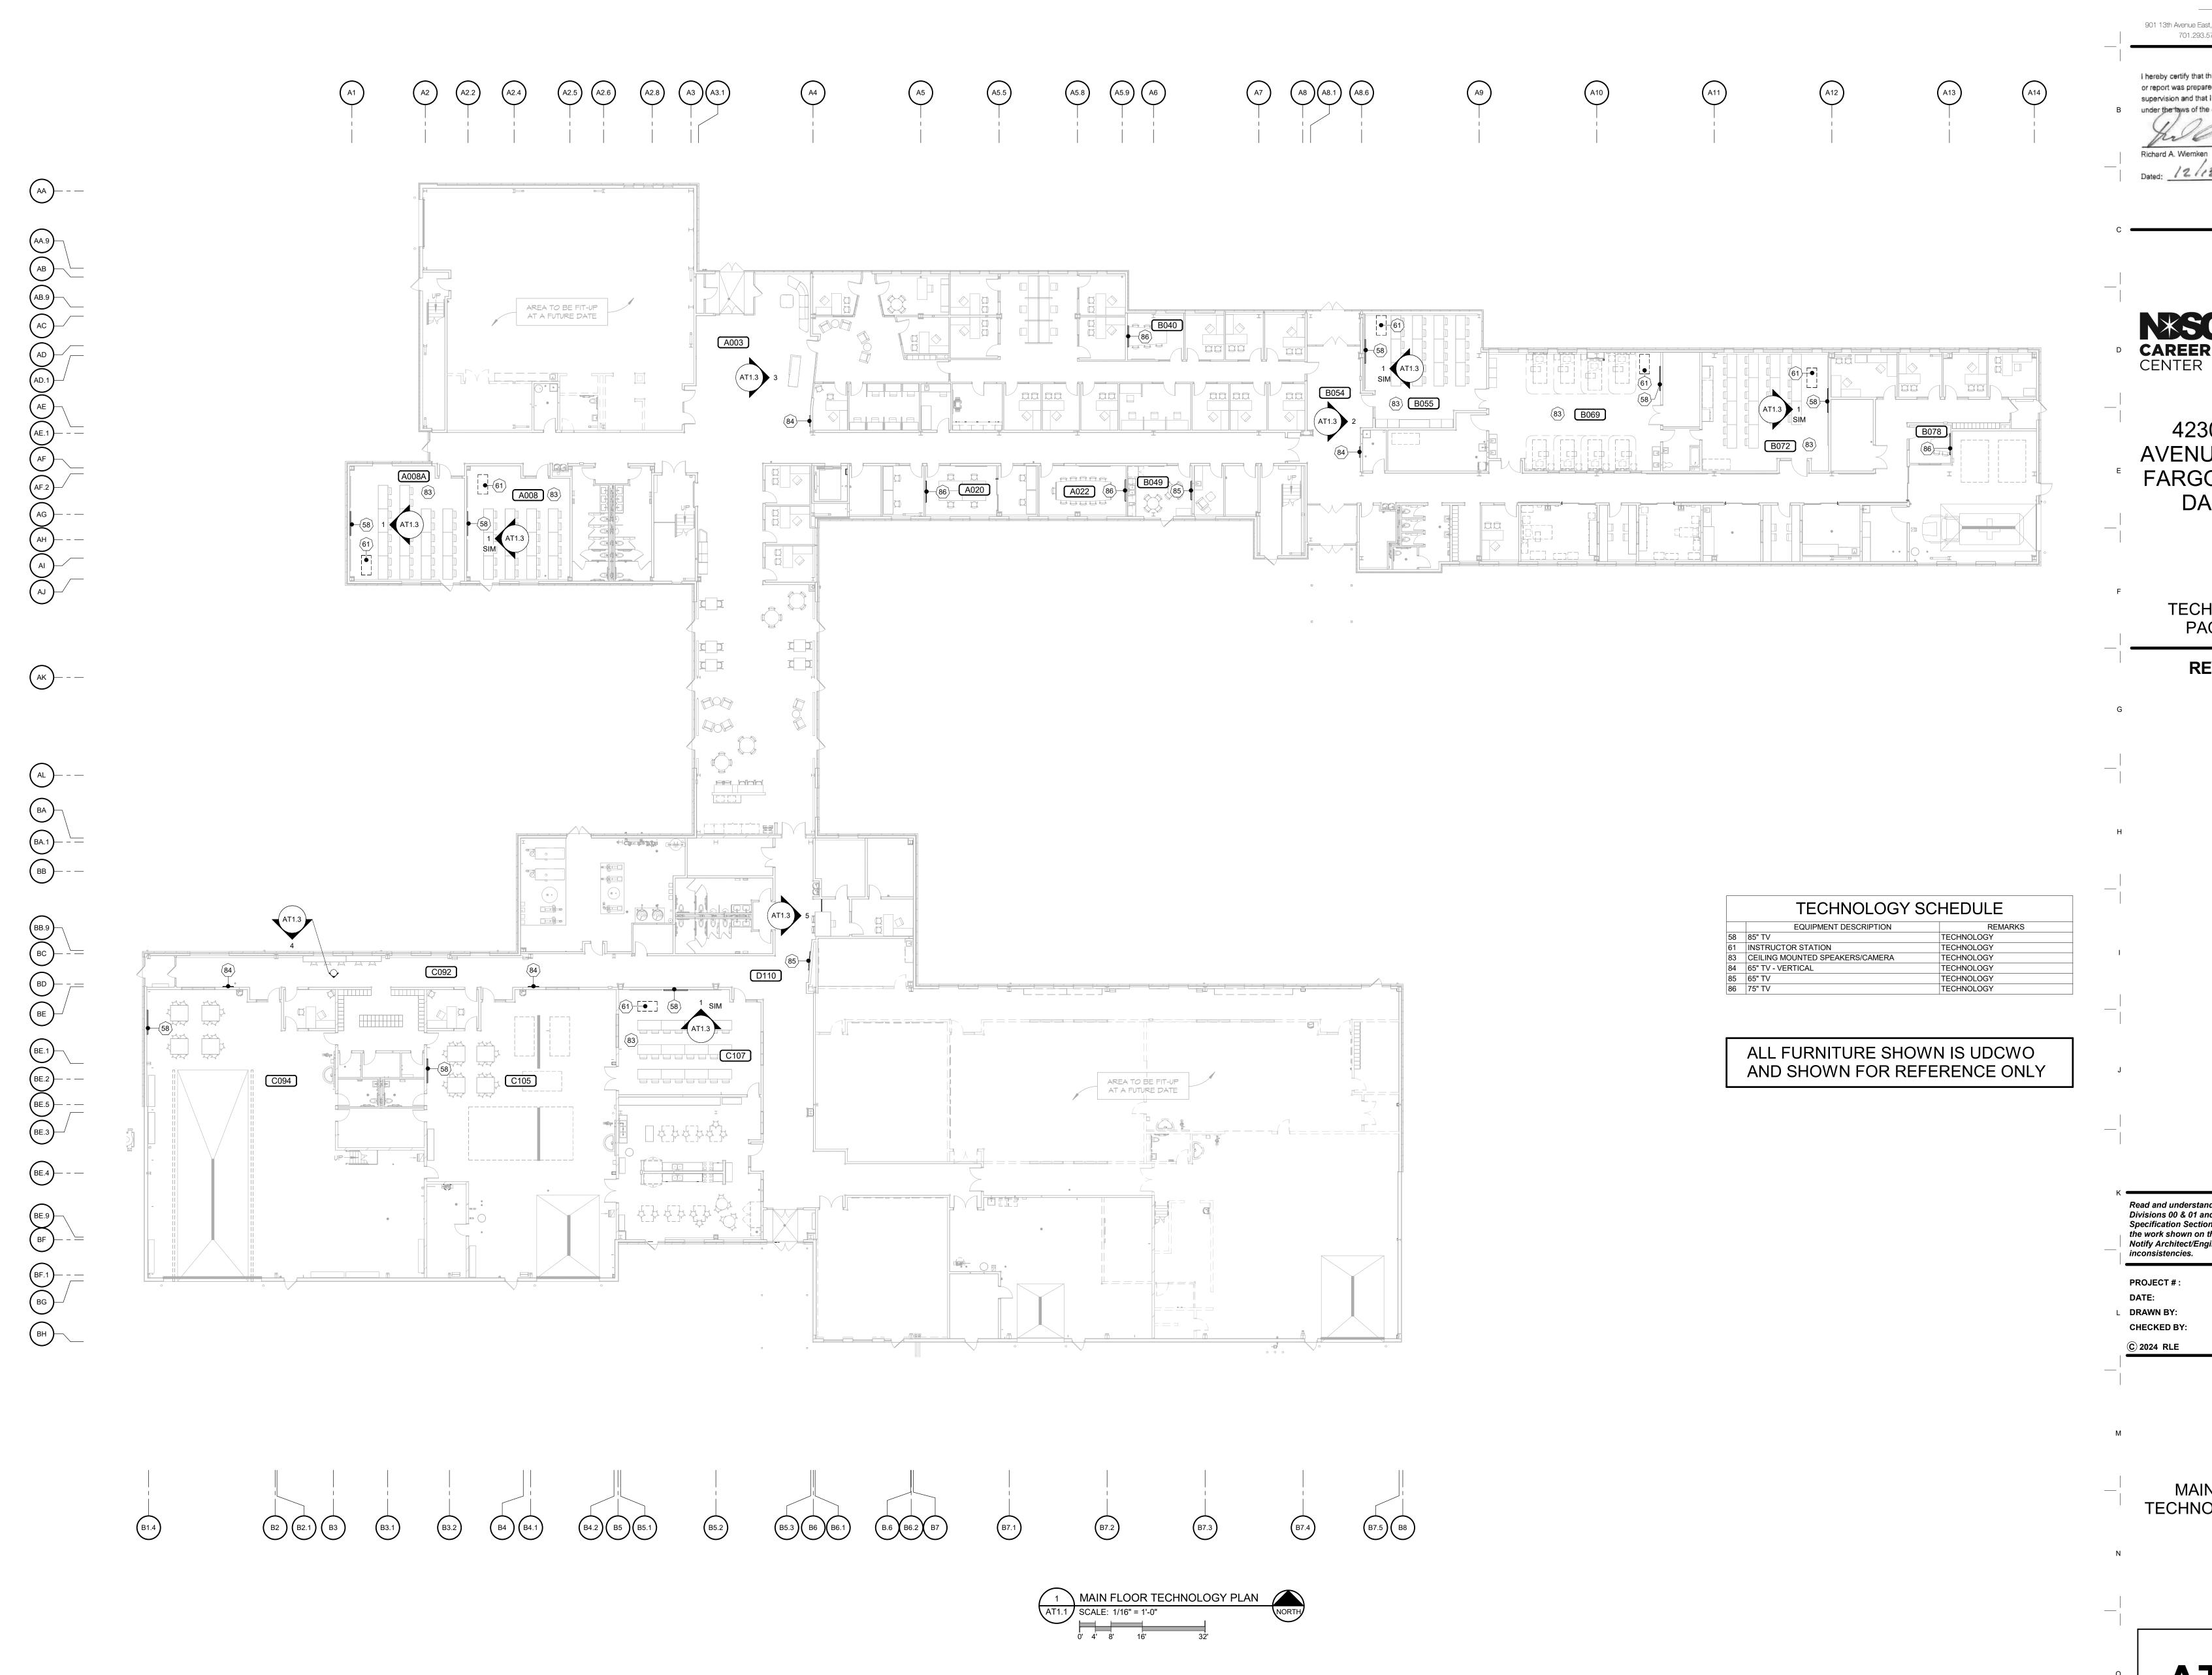

FG2301FG 12/18/2024

JRZ KMR, RAW

AT1.1

| TECHNOLOGY SCHEDULE |                                 |            |
|---------------------|---------------------------------|------------|
|                     | EQUIPMENT DESCRIPTION           | REMARKS    |
| 58                  | 85" TV                          | TECHNOLOGY |
| 61                  | INSTRUCTOR STATION              | TECHNOLOGY |
| 83                  | CEILING MOUNTED SPEAKERS/CAMERA | TECHNOLOGY |
| 84                  | 65" TV - VERTICAL               | TECHNOLOGY |
| 85                  | 65" TV                          | TECHNOLOGY |
| 86                  | 75" TV                          | TECHNOLOGY |