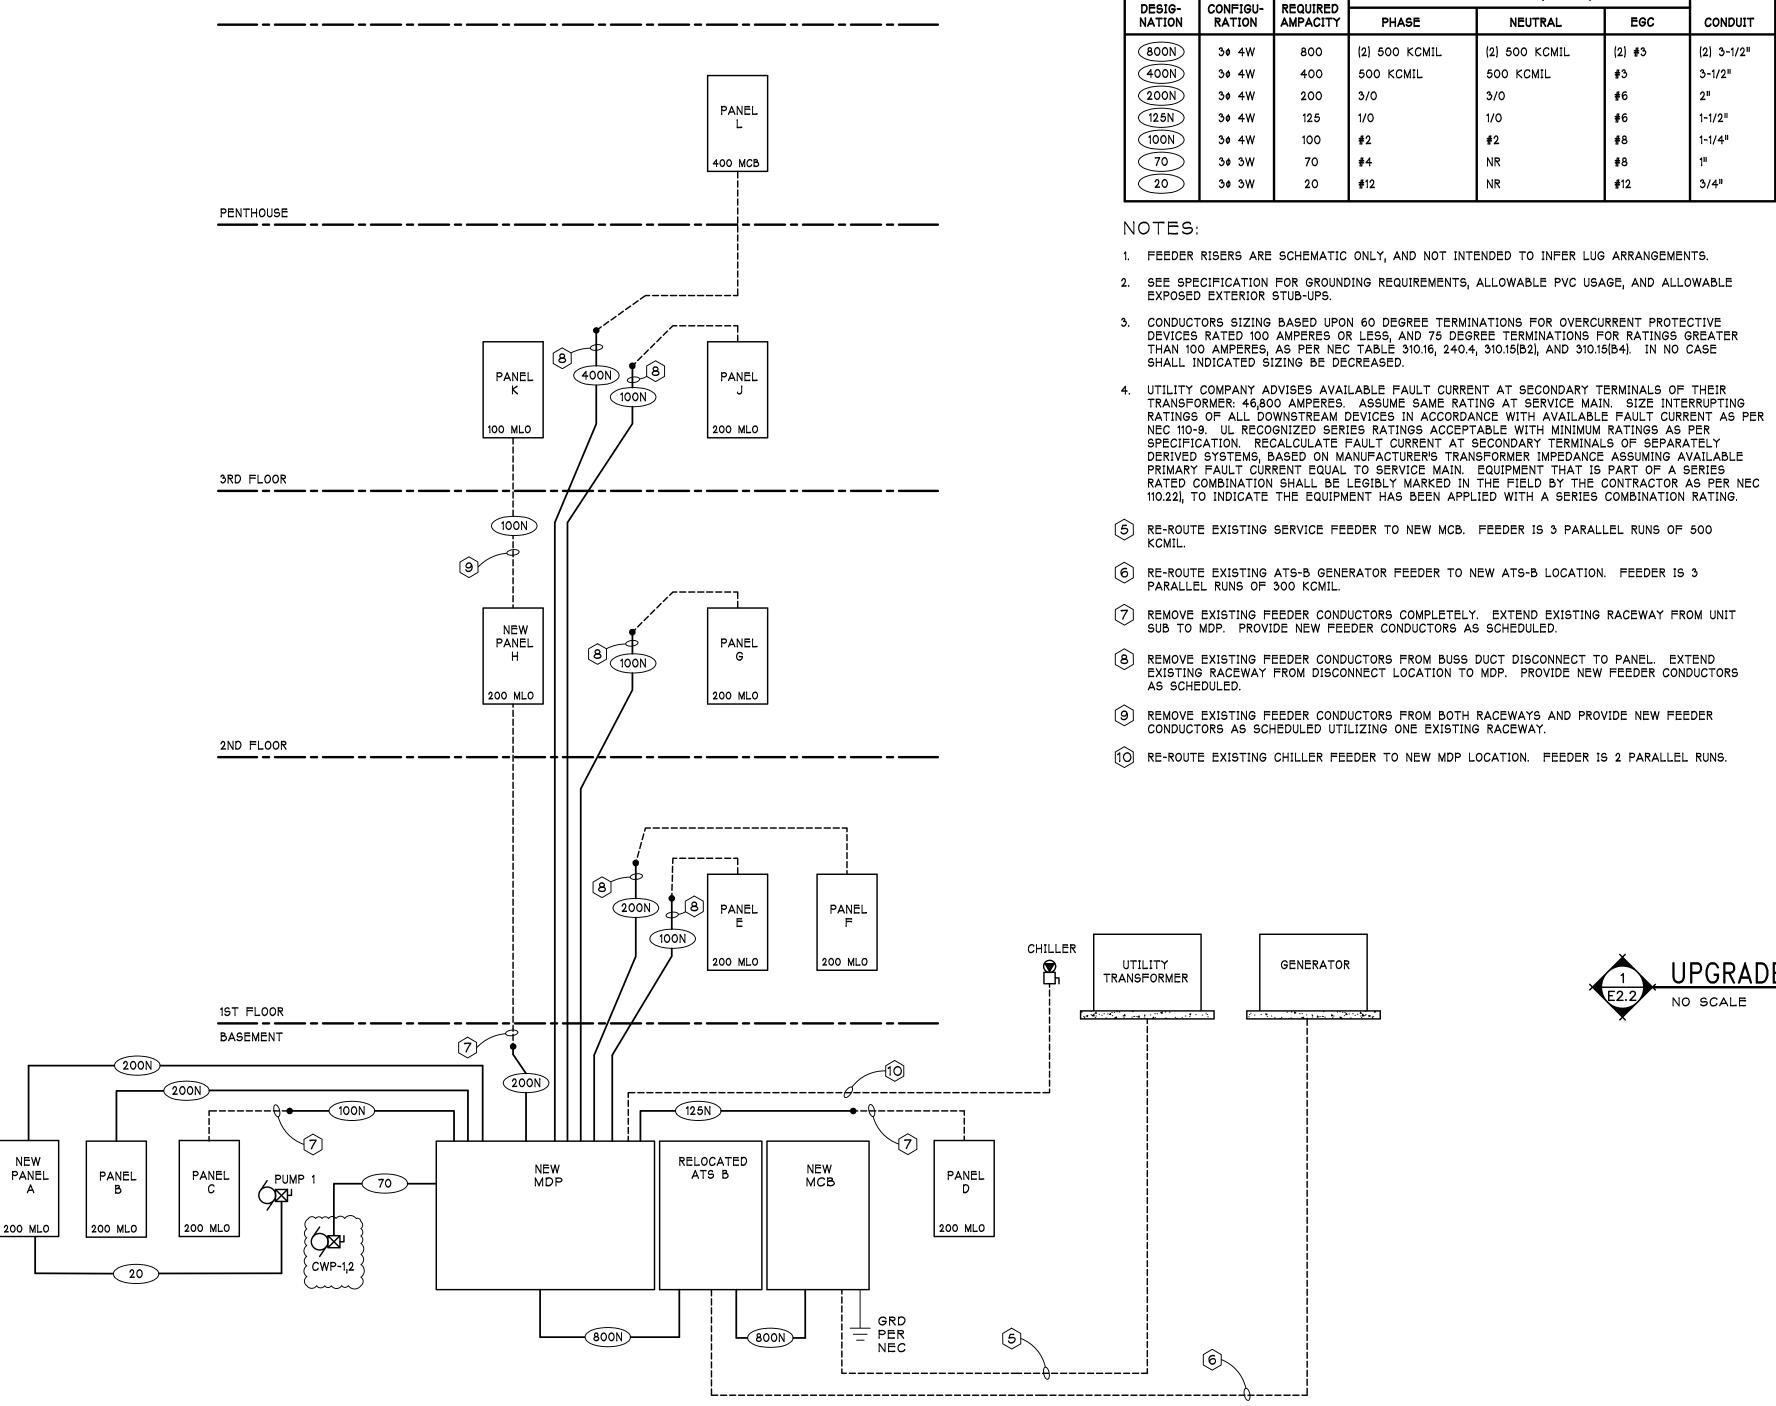

DRAWING ITEM #1. Detail 1/E2.1 and 1/E2.2

A. Existing feeder to Chilled Water Pumps 1&2 from Unit Sub shall be refed from new MDP. Pumps are located in the Maintenance Room.

DRAWING ITEM #2. Detail 3/E2.1