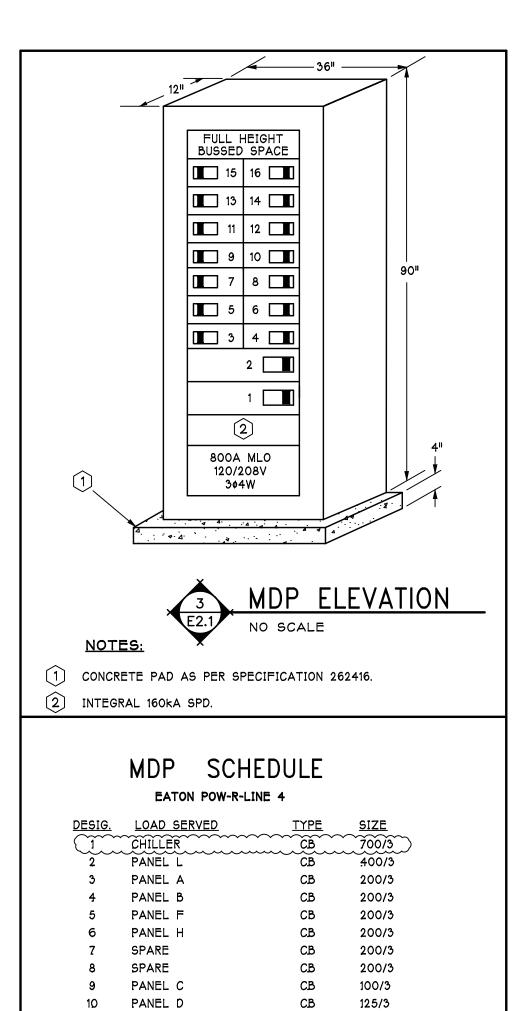

DRAWING ITEM #1. Detail 1/E2.1 and 1/E2.2

A. Existing feeder to Chilled Water Pumps 1&2 from Unit Sub shall be refed from new MDP. Pumps are located in the Maintenance Room.

DRAWING ITEM #2. Detail 3/E2.1

- A. Change Circuit Breaker #1 to 700/3 in lieu of 600/3.
- B. Add Circuit Breaker #15 100/3 spare.
- C. Add Circuit Breaker #16 70/3 Chilled Water Pumps 1&2.

PANEL E

PANEL G

PANEL J

SPARE

SPARE

16 CWP-1,2

12