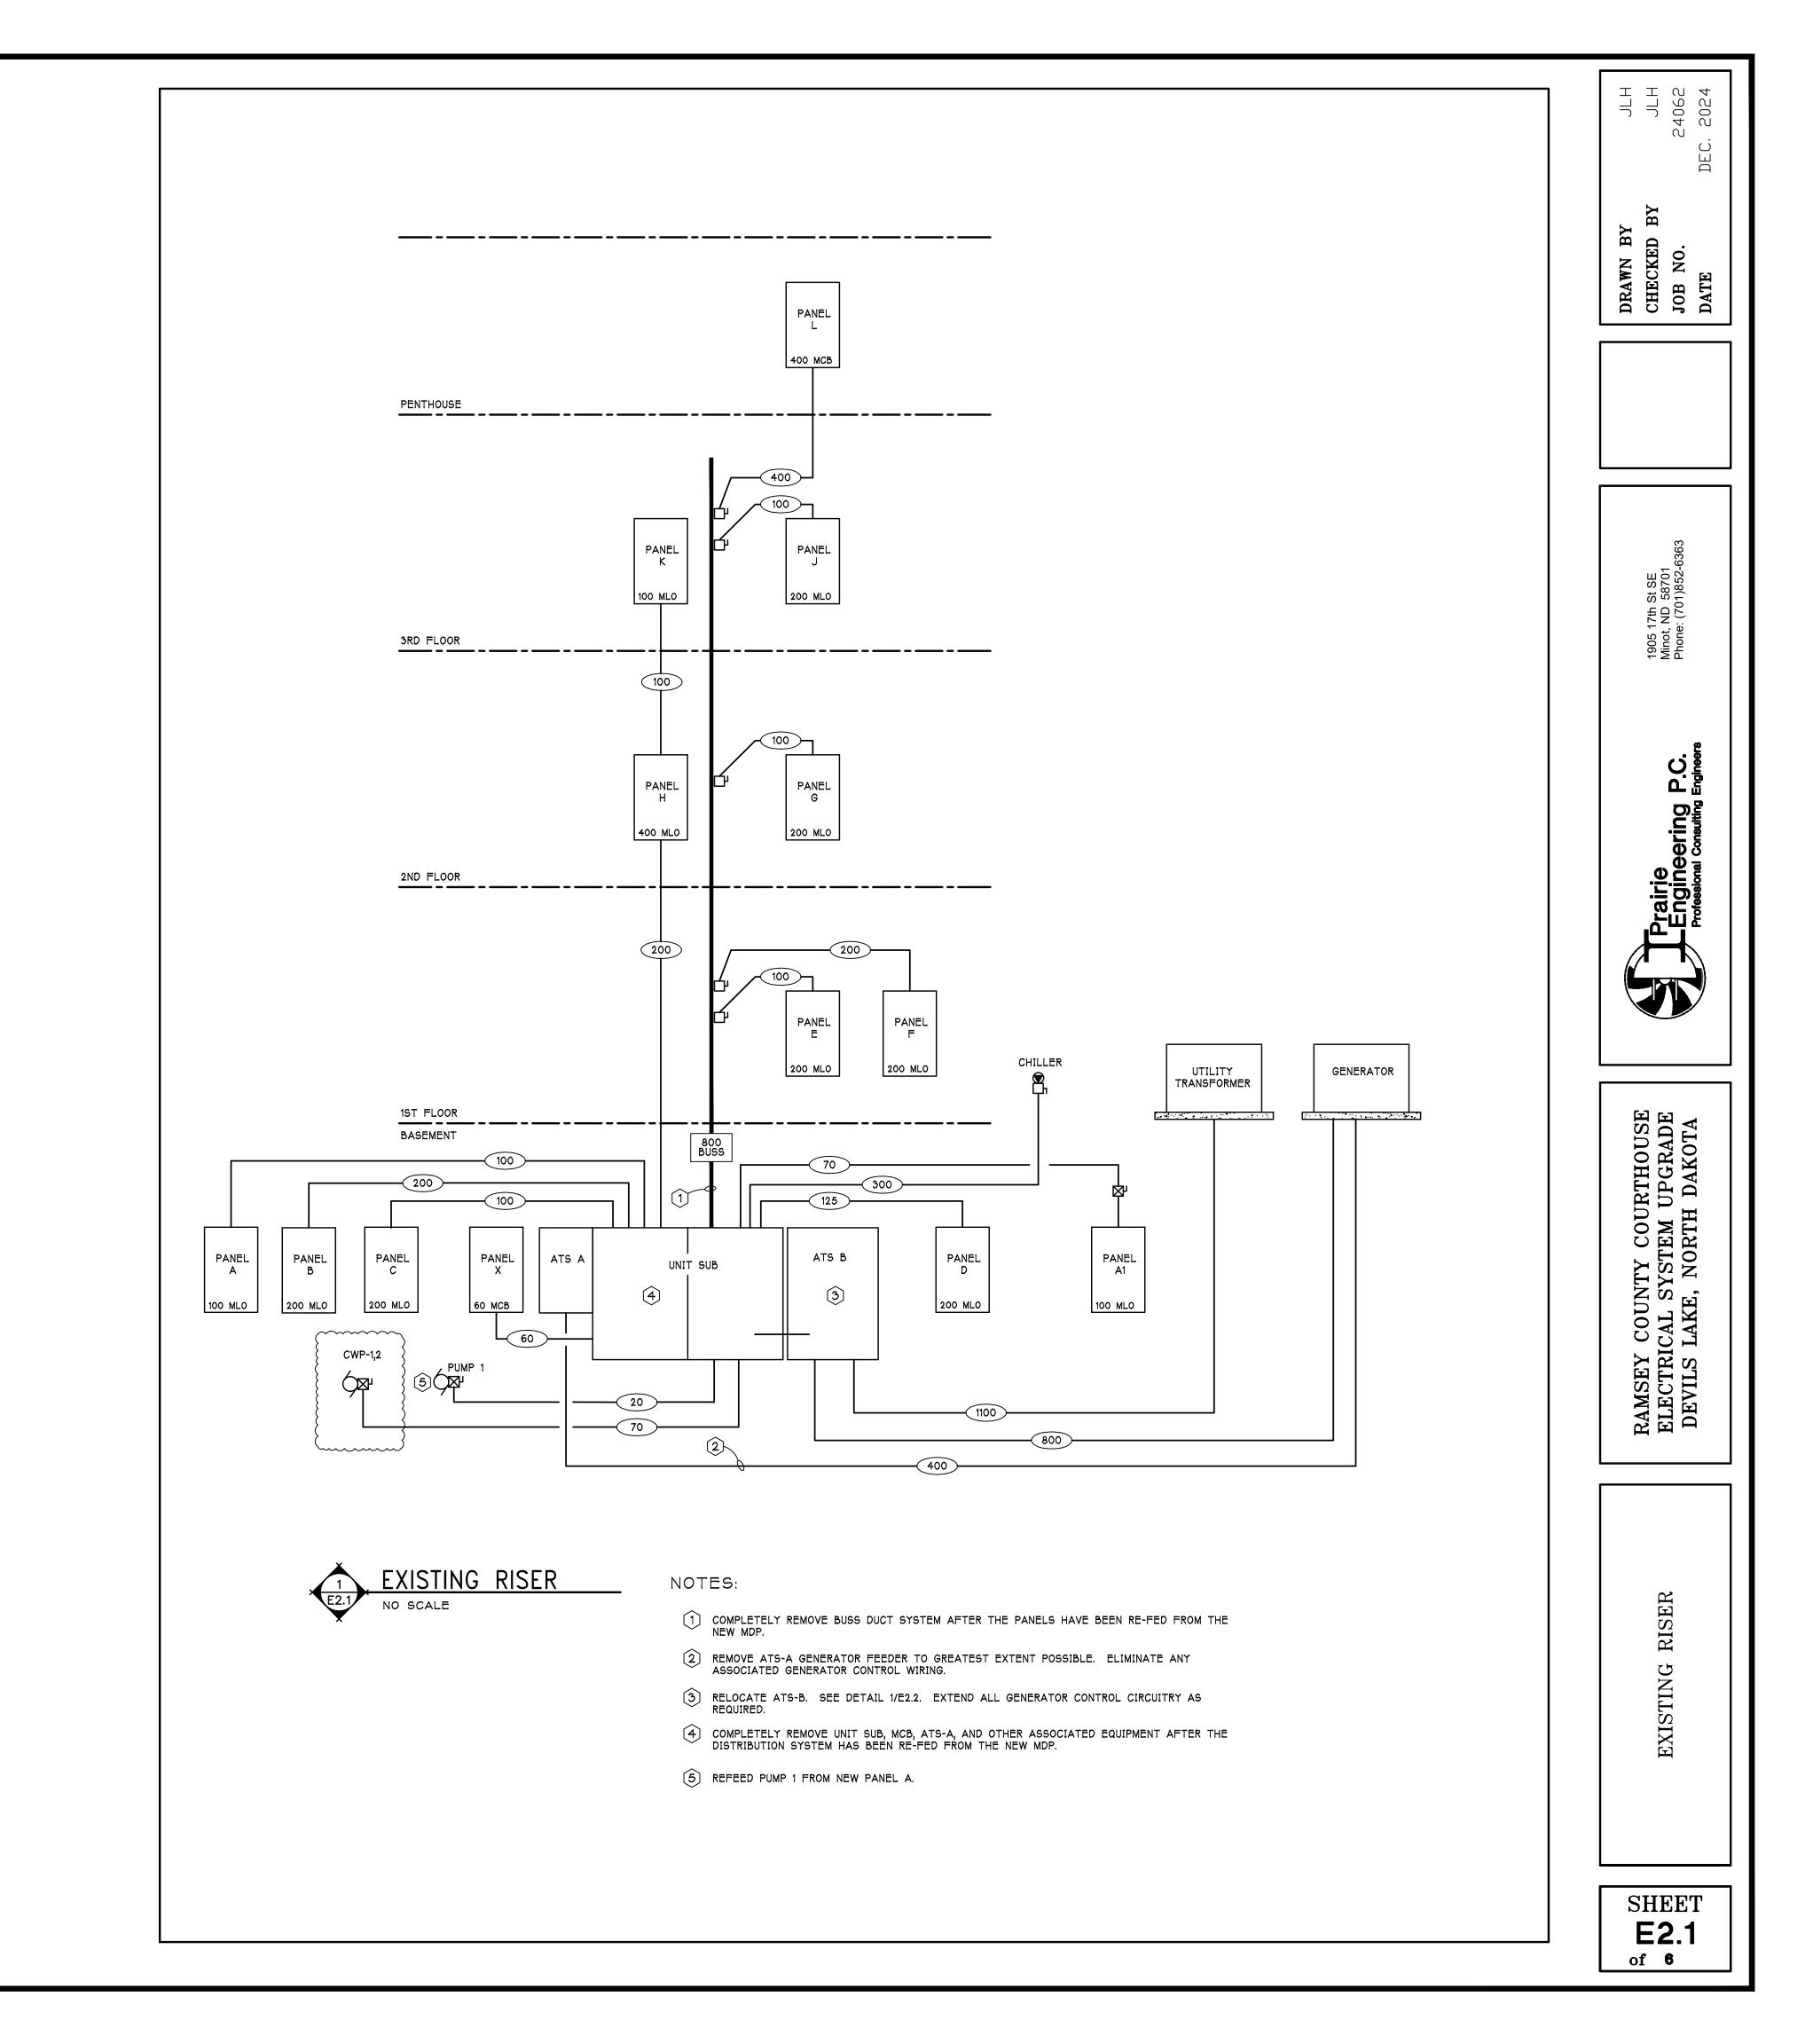

DRAWING ITEM #1. Detail 1/E2.1 and 1/E2.2

A. Existing feeder to Chilled Water Pumps 1&2 from Unit Sub shall be refed from new MDP. Pumps are located in the Maintenance Room.

DRAWING ITEM #2. Detail 3/E2.1