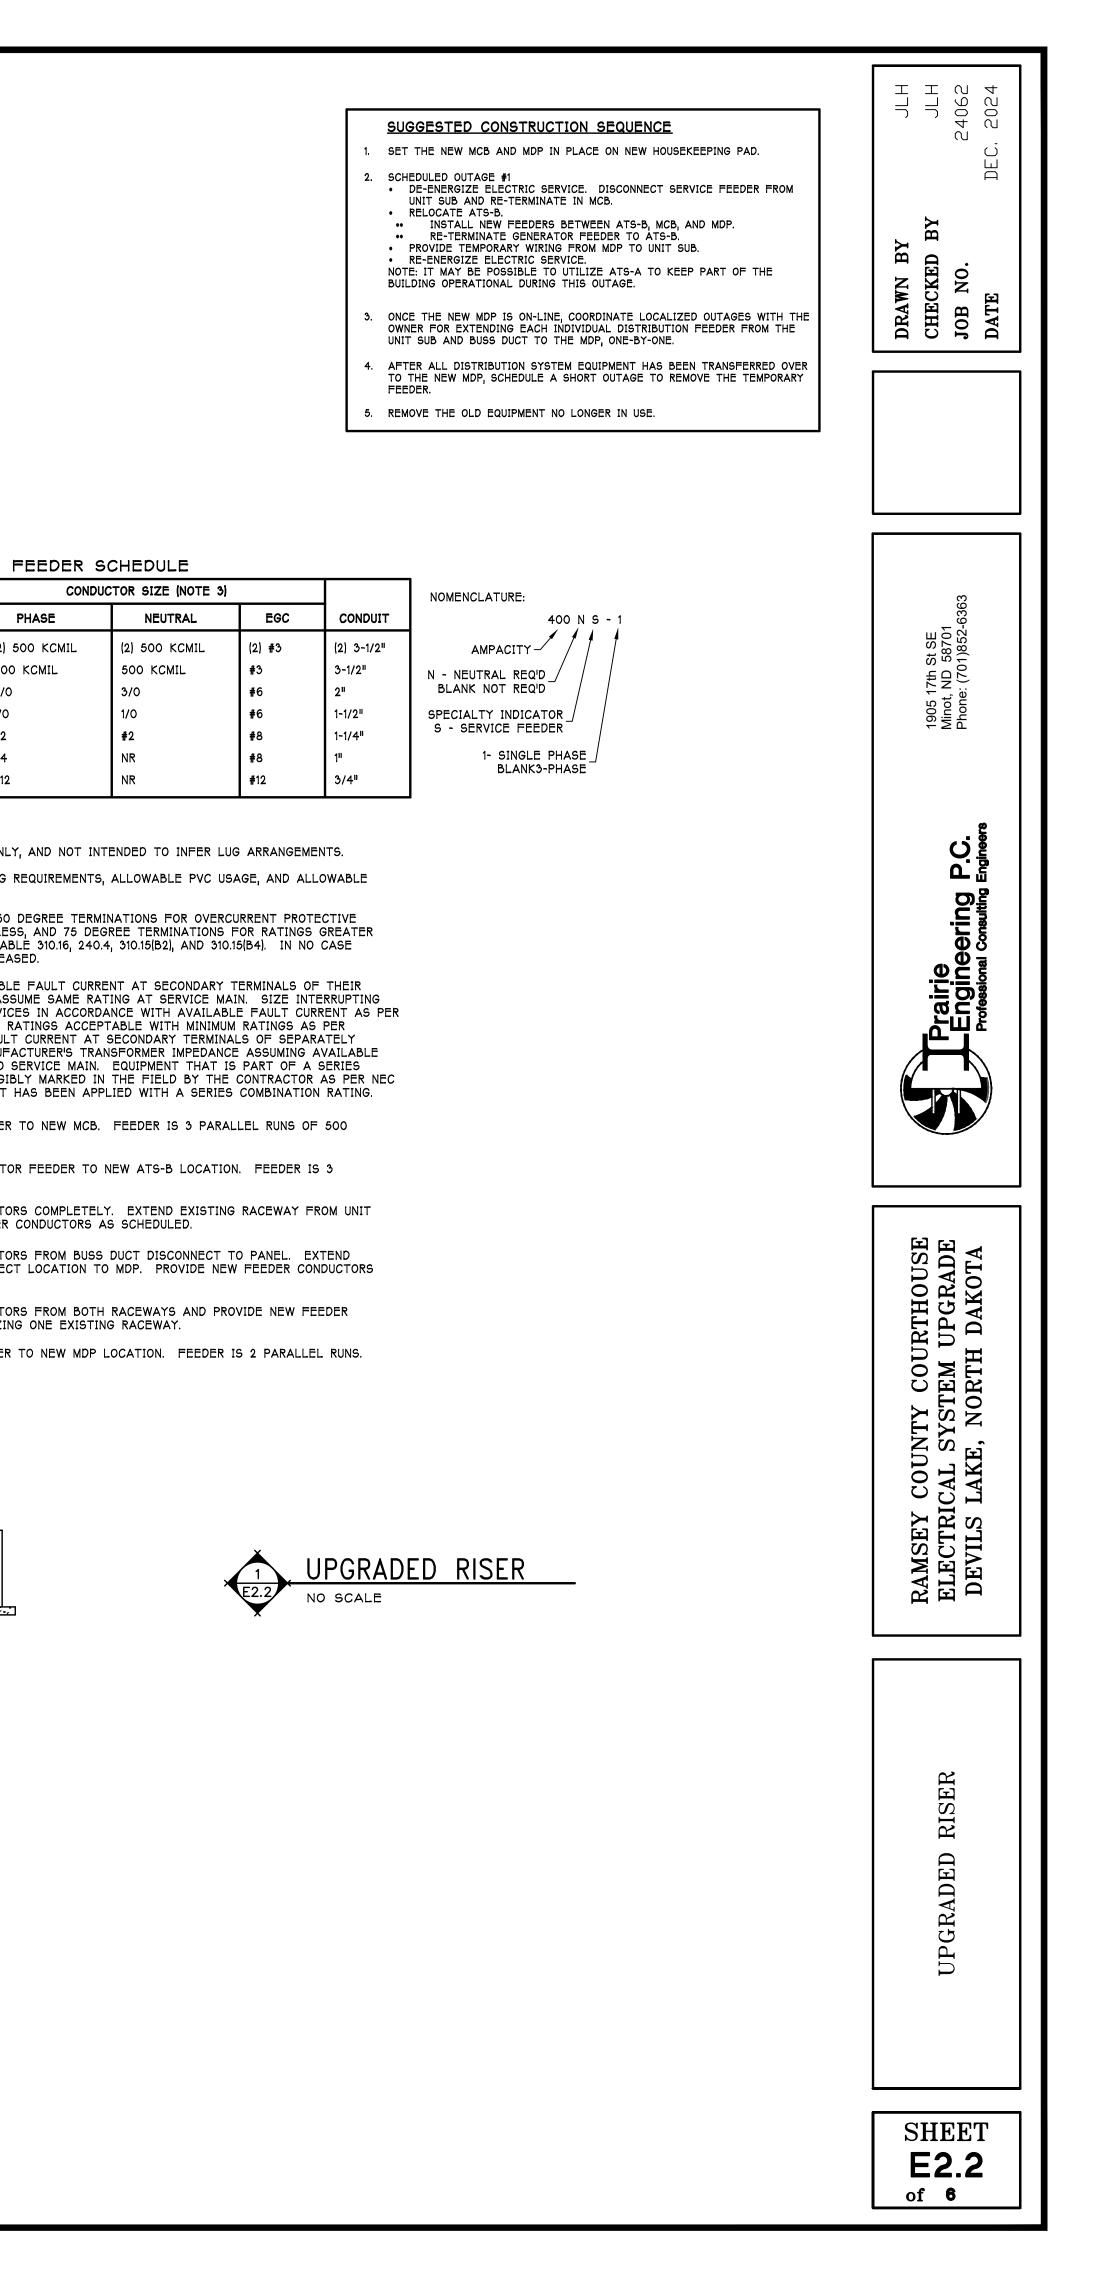

DRAWING ITEM #1. Detail 1/E2.1 and 1/E2.2

A. Existing feeder to Chilled Water Pumps 1&2 from Unit Sub shall be refed from new MDP. Pumps are located in the Maintenance Room.

DRAWING ITEM #2. Detail 3/E2.1